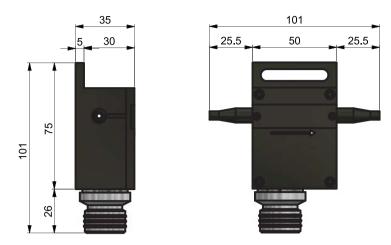

# **Dimensions**

# **Specifications**

| Common Type                   |                                              |
|-------------------------------|----------------------------------------------|
| Fiber                         | Fiber types can be specified by the customer |
| Wavelengths                   | 633 nm, 830 nm, 1064 nm, 1300 nm, 1550 nm    |
| Insertion Loss                | < 0.1 dB (without connectors)                |
| Tuning Range of Coupling      | 0% ~ 100%                                    |
| Dimensions (W x D x H)        | 50mm x 101mm x 35mm                          |
| PM Fiber Coupler              |                                              |
| Polarization Extinction Ratio | > 15 dB                                      |