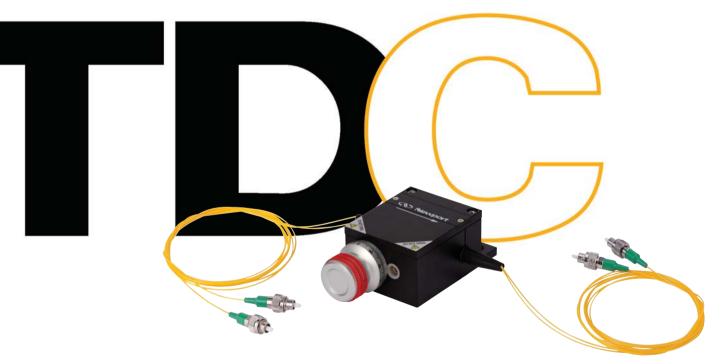

# Tunable Directional Coupler

## **TC1410 Series**

TC1410 series is an all fiber, polished directional coupler with variable coupling ratio. This device can be used to divide or combine optical signals in fiber optics research. With its low loss and precision mechanism, TC1410 series give you smooth and easy control of coupling ratio.

## Features

- All fiber configuration
- Low excess loss
- Smooth & easy control of coupling ratio

## Applications

- Fiber Optic Interferometers
- Fiber sensor
- Fiber laser

FIBERPRO